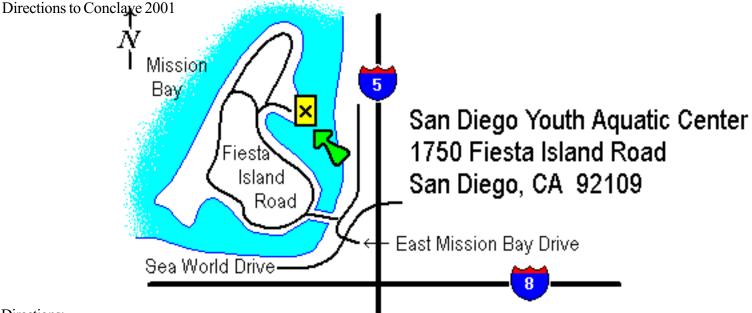

## Directions:

- Take Interstate 5 to Sea World Drive exit (approx. 1 mile North of Interstate 8).
- Take Sea World Dr. West approx. 1/4 mile to East Mission Bay Drive.
- Turn right on East Mission Bay Drive and go about 100 yrds to Fiesta Island Road.
- Turn left on Fiesta Island Road, proceed past the gate onto Fiesta Island, where the road becomes a one-way loop around the island.
- Turn right and proceed around the first cove of Mission Bay.

MUST BE COMPLETED IF UNDER 18 YEARS OF AGE!!!

Turn right at the junction in the road and proceed to the Aquatics Center.

NOTE: Fiesta Island is *closed* every night from about 10:00 p.m. til dawn. No cars area allowed to enter the island during that time.